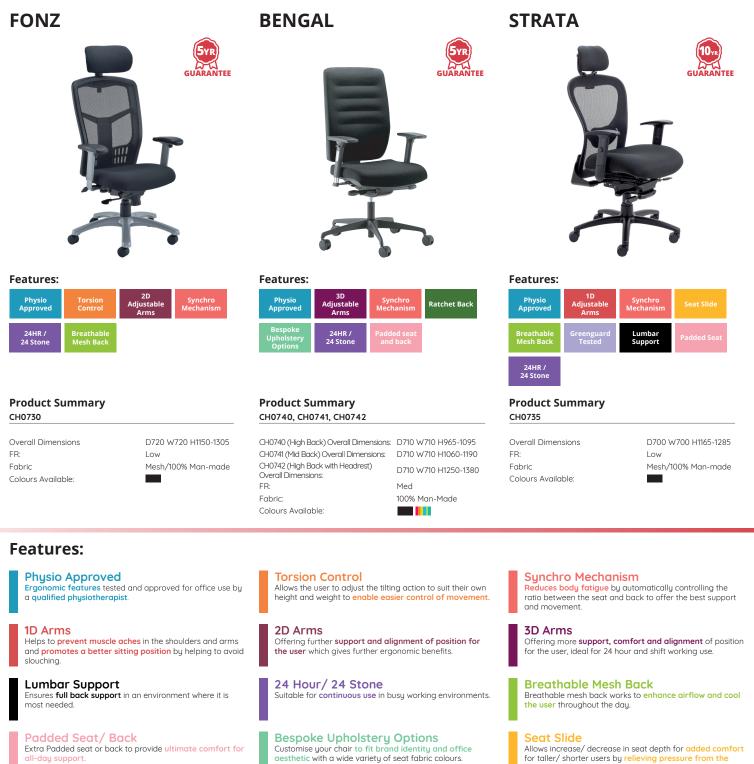

**Greenguard Tested** Tested to meet stringent chemical emissions requirements and standards

Ratchet Back

Customise your chair to fit brand identity and office aesthetic with a wide variety of seat fabric colours

back of the knees and improving posture.